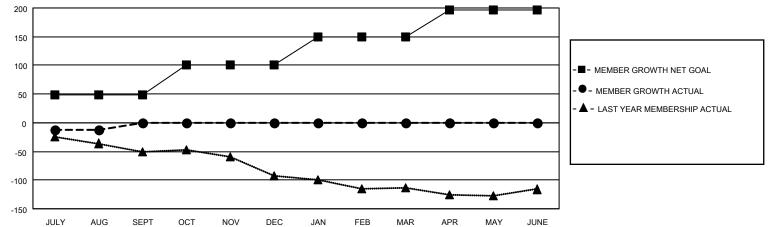

## GAT MONTHLY MEMBERSHIP PROGRESS REPORT

**Multiple District 38** 

Results as of: 8/31/2021

LOCATION: NEBRASKA

| Clubs                 |               |           |               | Members               |                           |                         |                                                    |  |
|-----------------------|---------------|-----------|---------------|-----------------------|---------------------------|-------------------------|----------------------------------------------------|--|
| RESULTS FOR 2021-2022 |               |           |               | RESULTS FOR 2021-2022 |                           |                         |                                                    |  |
| QUARTER               | NEW CLUB GOAL | NEW CLUBS | DROPPED CLUBS | QUARTER               | MEMBER GROWTH NET<br>GOAL | MEMBER GROWTH<br>ACTUAL | DROPPED<br>MEMBERS ACTUAL<br>(including transfers) |  |
| JULY/AUG/SEPT         | 0             | 0         | 0             | JULY/AUG/SE           | PT 48                     | 28                      | 37                                                 |  |
| OCT/NOV/DEC           | 0             | 0         | 0             | OCT/NOV/DE            | C 53                      | 0                       | 0                                                  |  |
| JAN/FEB/MAR           | 2             | 0         | 0             | JAN/FEB/MAF           | 48                        | 0                       | 0                                                  |  |
| APR/MAY/JUNE          | 2             | 0         | 0             | APR/MAY/JUN           | NE 48                     | 0                       | 0                                                  |  |

- - CURRENT YEAR GOALS FOR NEW CLUBS

● - CURRENT YEAR ACTUAL NEW CLUBS

▲ - LAST YEAR ACTUAL NEW CLUBS

GOALS AND ACTUAL MEMBERS CUMULATIVE

| DROPPED CLUBS: 0 |    | 16 CLUBS OF 123 ADDED 1 OR | GENDER DISTRIBUTION               |                |  |
|------------------|----|----------------------------|-----------------------------------|----------------|--|
|                  |    | MORE NEW MEMBERS           | MALE                              | 2,228 (73.19%) |  |
|                  |    |                            | FEMALE                            | 816 (26.81%)   |  |
| DROPPED MEMBERS  |    |                            | NON BINARY                        | 0 (0.00%)      |  |
| DECEASED         | 8  |                            | PREFER NOT TO ANSWER              | 0 (0.00%)      |  |
| CLUB CANCELLED   | 0  |                            | TOTAL FAMILY UNIT MEMBERS         | 645            |  |
| OTHER            | 29 | CLICK HERE FOR CUMULATIVE  | TOTALT AMILT ONTI MEMBERS         | 0-0            |  |
| TOTAL            | 37 | MEMBERSHIP DATA            | FAMILY MEMBERS PAYING HAL<br>DUES | F 326          |  |